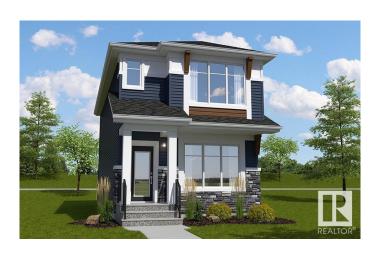

#### \$494.900

3 Bedroom, 2.50 Bathroom, 1,537 sqft Single Family on 0.00 Acres

The Uplands, Edmonton, AB

The Flex-z is a spacious 1,537 square foot single-family home offering 3 bedrooms, a bonus room, 2.5 bathrooms, and 9-foot ceilings on the main floor. Upon entering, you'II find a foyer with a closet that leads into the expansive great room and continues to the kitchen, which features an island and a walk-in pantry. At the back of the home, there's a convenient storage closet and a private half bath. Upstairs, you'II find a laundry closet, two bedrooms, and a main bathroom, along with a central bonus room. The primary bedroom boasts a walk-in closet and an ensuite bathroom with a window, allowing for plenty of natural light. Additionally, the home features a side entrance, offering potential for future basement development.