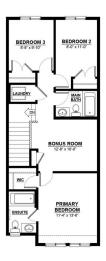

#### \$494.900

3 Bedroom, 2.50 Bathroom, 1,537 sqft Single Family on 0.00 Acres

The Uplands, Edmonton, AB

The Flex-z is a spacious 1,537 square foot single-family home offering 3 bedrooms, a bonus room, 2.5 bathrooms, and 9-foot ceilings on the main floor. Upon entering, you'II find a foyer with a closet that leads into the expansive great room and continues to the kitchen, which features an island and a walk-in pantry. At the back of the home, there's a convenient storage closet and a private half bath. Upstairs, you'II find a laundry closet, two bedrooms, and a main bathroom, along with a central bonus room. The primary bedroom boasts a walk-in closet and an ensuite bathroom with a window, allowing for plenty of natural light. Additionally, the home features a side entrance, offering potential for future basement development.