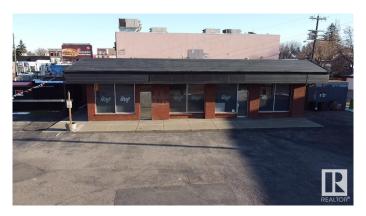

# \$2,100,000 - 12320 107 Avenue, Edmonton

MLS® #E4428646

# \$2,100,000

0 Bedroom, 0.00 Bathroom, Land Commercial on 0.00 Acres

Westmount, Edmonton, AB

Prime Corner Lot in Westmount with Exceptional Redevelopment Opportunity. This high-profile corner lot is located in the heart of Edmonton's vibrant Westmount neighborhood, offering unmatched visibility along 124 Street and 107 Avenueâ€"a major commuter corridor with over 32,933 vehicles passing daily. This property presents a rare opportunity for redevelopment in one of Edmonton's most sought-after districts. Located in the city's premier main street shopping district, home to over 280 businesses, this site is perfectly positioned for a multi-family residential, mixed-use commercial, or retail redevelopment. With increasing demand for urban infill projects, this site is a perfect investment for developers and investors looking to capitalize on Edmonton's growing mixed-use and residential market.