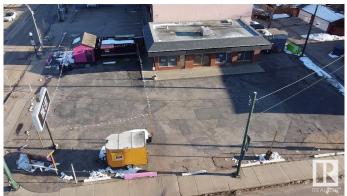

# \$2,100,000 - 12320 107 Avenue, Edmonton

MLS® #E4428646

# \$2,100,000

0 Bedroom, 0.00 Bathroom, Land Commercial on 0.00 Acres

Westmount, Edmonton, AB

Prime Corner Lot in Westmount with Exceptional Redevelopment Opportunity. This high-profile corner lot is located in the heart of Edmonton's vibrant Westmount neighborhood, offering unmatched visibility along 124 Street and 107 Avenueâ€"a major commuter corridor with over 32,933 vehicles passing daily. This property presents a rare opportunity for redevelopment in one of Edmonton's most sought-after districts. Located in the city's premier main street shopping district, home to over 280 businesses, this site is perfectly positioned for a multi-family residential, mixed-use commercial, or retail redevelopment. With increasing demand for urban infill projects, this site is a perfect investment for developers and investors looking to capitalize on Edmonton's growing mixed-use and residential market.