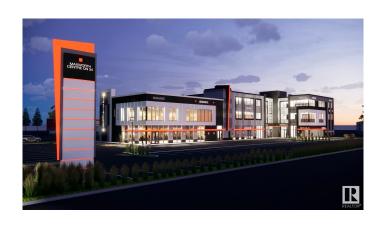

# \$680,000 - 9508 34 Avenue, Edmonton

MLS® #E4428688

# \$680,000

0 Bedroom, 0.00 Bathroom, Office on 0.00 Acres

Strathcona Industrial Park, Edmonton, AB

Versatile office spaces in a prime commercial district on 34 Ave., between Gateway Blvd. and 91 St. This highly accessible location offers excellent visibility and convenience, surrounded by a variety of businesses, restaurants, and retail establishments. Available units from 1650 sq. ft. Ideal for professional offices, startups, or expanding businesses, this space provides the perfect setting for growth and success. Take advantage of the high-traffic area and easy access to major roadways.