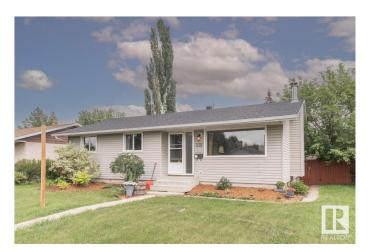

# \$519,649 - 5431 111a Street, Edmonton

MLS® #E4428693

#### \$519,649

5 Bedroom, 2.00 Bathroom, 1,182 sqft Single Family on 0.00 Acres

Lendrum Place, Edmonton, AB

Rare opportunity for investment property.

1181sqft bungalow with legal suite located in
Lendrum close to University of Alberta and
LRT. This home features 3 bedrooms up with
1 4pce bath and laundry. Basement has 2
bedroom 1 4pce bath newer kitchen and
private laundry. This home has several
upgrades roof 8yrs Newer Furnaces, Central
Air Conditioning and hot water heater, newer
kitchens, bathrooms and appliances. This
property is close to all amenities, schools,
transportation and shopping. Great opportunity
for first time home buyer or investors!

Year Built 1961

Type Single Family

Sub-Type Detached Single Family

Style Bungalow

Status Active