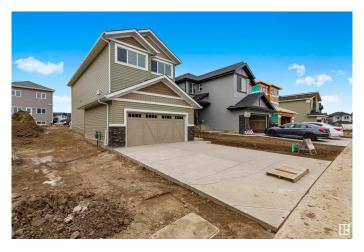

## \$599.500

3 Bedroom, 2.50 Bathroom, 2,103 sqft Single Family on 0.00 Acres

Aster, Edmonton, AB

Welcome to this stunning home in the vibrant community of Aster, featuring 9-foot ceilings on both the main floor and basement. Upon entering, you'll find a spacious living area with an open-concept kitchen and a convenient half bathroom. Upstairs, the owner's suite offers a luxurious 5-piece ensuite, along with two additional bedrooms, a laundry room, and a 4-piece bathroom. The unfinished basement, with a separate entrance, is ready for your personal touch. This home is ideally located near major amenities, including a high school, Save-On Foods, Shoppers Drug Mart, Chalo Freshco, Ganesh Sweets, a Rec Center, Tim Hortons, and more. Don't miss the chance to own this beautiful home â€" it's a must-see!

# **Exterior**

Exterior Wood, Vinyl

Exterior Features Playground Nearby, Public Swimming Pool, Schools, Shopping Nearby

Roof Asphalt Shingles

Construction Wood, Vinyl

Foundation Concrete Perimeter