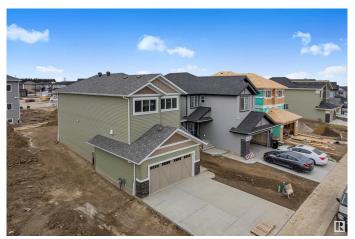

## \$599.500

3 Bedroom, 2.50 Bathroom, 2,103 sqft Single Family on 0.00 Acres

Aster, Edmonton, AB

Welcome to this stunning home in the vibrant community of Aster, featuring 9-foot ceilings on both the main floor and basement. Upon entering, you'll find a spacious living area with an open-concept kitchen and a convenient half bathroom. Upstairs, the owner's suite offers a luxurious 5-piece ensuite, along with two additional bedrooms, a laundry room, and a 4-piece bathroom. The unfinished basement, with a separate entrance, is ready for your personal touch. This home is ideally located near major amenities, including a high school, Save-On Foods, Shoppers Drug Mart, Chalo Freshco, Ganesh Sweets, a Rec Center, Tim Hortons, and more. Don't miss the chance to own this beautiful home â€" it's a must-see!

# **Exterior**

Exterior Wood, Vinyl

Exterior Features Playground Nearby, Public Swimming Pool, Schools, Shopping Nearby

Roof Asphalt Shingles

Construction Wood, Vinyl

Foundation Concrete Perimeter