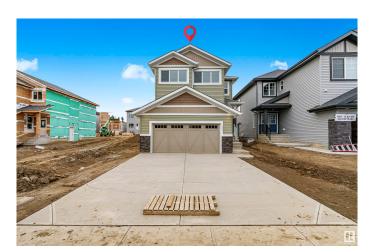

## \$599.500

3 Bedroom, 2.50 Bathroom, 2,103 sqft Single Family on 0.00 Acres

Aster, Edmonton, AB

Welcome to this stunning home in the vibrant community of Aster, featuring 9-foot ceilings on both the main floor and basement. Upon entering, you'll find a spacious living area with an open-concept kitchen and a convenient half bathroom. Upstairs, the owner's suite offers a luxurious 5-piece ensuite, along with two additional bedrooms, a laundry room, and a 4-piece bathroom. The unfinished basement, with a separate entrance, is ready for your personal touch. This home is ideally located near major amenities, including a high school, Save-On Foods, Shoppers Drug Mart, Chalo Freshco, Ganesh Sweets, a Rec Center, Tim Hortons, and more. Don't miss the chance to own this beautiful home â€" it's a must-see!

#### **Essential Information**

MLS® # E4429060 Price \$599,500

Bedrooms 3

Bathrooms 2.50

Full Baths 2

Half Baths 1

Square Footage 2,103

Acres 0.00

Year Built 2024

Type Single Family

Sub-Type Detached Single Family

Style 2 Storey
Status Active