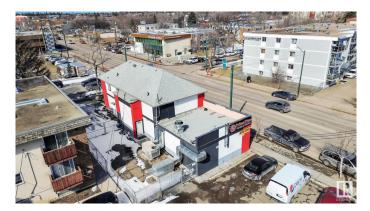

### \$1,369,000

0 Bedroom, 0.00 Bathroom, Retail on 0.00 Acres

Queen Mary Park, Edmonton, AB

Absolutely stunning opportunity to own this commercial and residential mix building, Completely Renovated from top to bottom ! over 4300sf of total space inc basement, updated plumbing & electrical systems ! new water-proof exterior stucco, new flooring, fully leased out, great tenant mix, EXCELLENT return on your investment, MAIN floor has a BRANDED restaurant franchise and a long term community CONVENIENCE store, UPPER floor has 2 residential suites: 1st one has 3 bedrooms, kitchen, full bath, 2nd suite has 2 bedrooms, kitchen and bath , basement has option for laundry, utility area, one hot water tank & furnace, 4 ton roof top unit, and lot of storage area . THIS property sits on a busy street with a lot of street exposure. do not approach owner/tenants directly. THERE IS a plenty of parking for the customers.