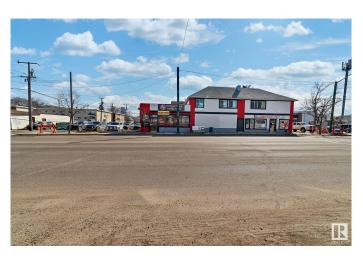

### \$1,369,000

0 Bedroom, 0.00 Bathroom, Retail on 0.00 Acres

Queen Mary Park, Edmonton, AB

Absolutely stunning opportunity to own this commercial and residential mix building, Completely Renovated from top to bottom ! over 4300sf of total space inc basement, updated plumbing & electrical systems ! new water-proof exterior stucco, new flooring, fully leased out, great tenant mix, EXCELLENT return on your investment, MAIN floor has a BRANDED restaurant franchise and a long term community CONVENIENCE store, UPPER floor has 2 residential suites: 1st one has 3 bedrooms, kitchen, full bath, 2nd suite has 2 bedrooms, kitchen and bath , basement has option for laundry, utility area, one hot water tank & furnace, 4 ton roof top unit, and lot of storage area . THIS property sits on a busy street with a lot of street exposure. do not approach owner/tenants directly. THERE IS a plenty of parking for the customers.