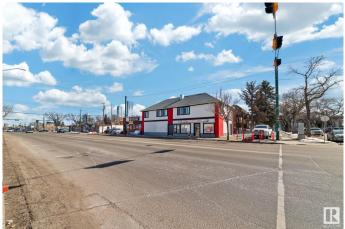

### \$1,369,000

0 Bedroom, 0.00 Bathroom, Retail on 0.00 Acres

Queen Mary Park, Edmonton, AB

Absolutely stunning opportunity to own this commercial and residential mix building, Completely Renovated from top to bottom ! over 4300sf of total space inc basement, updated plumbing & electrical systems ! new water-proof exterior stucco, new flooring, fully leased out, great tenant mix, EXCELLENT return on your investment, MAIN floor has a BRANDED restaurant franchise and a long term community CONVENIENCE store, UPPER floor has 2 residential suites: 1st one has 3 bedrooms, kitchen, full bath, 2nd suite has 2 bedrooms, kitchen and bath , basement has option for laundry, utility area, one hot water tank & furnace, 4 ton roof top unit, and lot of storage area . THIS property sits on a busy street with a lot of street exposure. do not approach owner/tenants directly. THERE IS a plenty of parking for the customers.