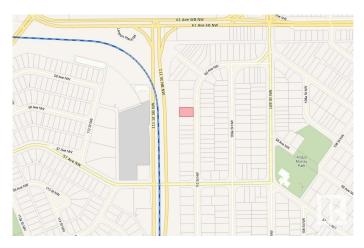

# **Community Information**

| Address     | 5822 110 Street         |
|-------------|-------------------------|
| Area        | Edmonton                |
| Subdivision | Pleasantview (Edmonton) |
| City        | Edmonton                |
| County      | ALBERTA                 |
| Province    | AB                      |
| Postal Code | T6H 3E3                 |