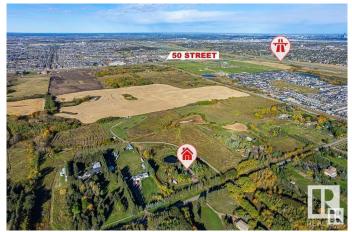

# \$3,600,000 - 1450 34 Street, Edmonton

MLS® #E4429785

## \$3,600,000

0 Bedroom, 0.00 Bathroom, Land Commercial on 0.00 Acres

Meltwater, Edmonton, AB

**VERY RARE OFFERING! 19.9 ACRES OF** VERY ATTRACTIVE RE-DEVELOPMENT LAND LOCATED ONE MINUTE SOUTH OF THE NEW SOUTH EDMONTON **CHARLESWORTH NEIGHBOURHOOD!** This is a great opportunity for the new owner of this beautiful parcel of land. The property boasts a WALK-OUT BI-LEVEL WITH 4 BEDROOMS AND WALK-OUT BASEMENT along with a large double attached garage. The land has been annexed by the City of Edmonton and it's currently zoned Agricultural/Transitional Zoning and the City will allow a NUMBER OF DEVELOPMENTS ON THE SITE **INCLUDING: RESIDENTIAL REDEVELOPMENT, RELIGIOUS** ASSEMBLIES, SPORTS FACILITIES, **GREENHOUSES ETC.** The permitted uses are discretionary and can be found on the City of Edmonton Website, Situated Close To All Amenities Ever Desired, DO NOT MISS OUT, **VIEW TODAY!!** 

## **Community Information**

| Address     | 1450 34 Street |
|-------------|----------------|
| Area        | Edmonton       |
| Subdivision | Meltwater      |
| City        | Edmonton       |
| County      | ALBERTA        |
| Province    | AB             |
| Postal Code | T6X 1A5        |