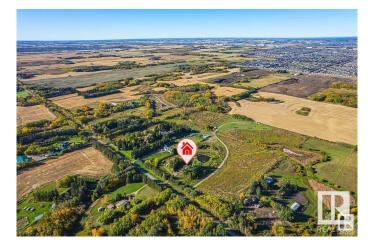

# \$3,600,000 - 1450 34 Street, Edmonton

MLS® #E4429785

## \$3,600,000

0 Bedroom, 0.00 Bathroom, Land Commercial on 0.00 Acres

Meltwater, Edmonton, AB

**VERY RARE OFFERING! 19.9 ACRES OF** VERY ATTRACTIVE RE-DEVELOPMENT LAND LOCATED ONE MINUTE SOUTH OF THE NEW SOUTH EDMONTON **CHARLESWORTH NEIGHBOURHOOD!** This is a great opportunity for the new owner of this beautiful parcel of land. The property boasts a WALK-OUT BI-LEVEL WITH 4 BEDROOMS AND WALK-OUT BASEMENT along with a large double attached garage. The land has been annexed by the City of Edmonton and it's currently zoned Agricultural/Transitional Zoning and the City will allow a NUMBER OF DEVELOPMENTS ON THE SITE **INCLUDING: RESIDENTIAL REDEVELOPMENT, RELIGIOUS** ASSEMBLIES, SPORTS FACILITIES, **GREENHOUSES ETC.** The permitted uses are discretionary and can be found on the City of Edmonton Website, Situated Close To All Amenities Ever Desired, DO NOT MISS OUT, **VIEW TODAY!!** 

## **Community Information**

| Address     | 1450 34 Street |
|-------------|----------------|
| Area        | Edmonton       |
| Subdivision | Meltwater      |
| City        | Edmonton       |
| County      | ALBERTA        |
| Province    | AB             |
| Postal Code | T6X 1A5        |