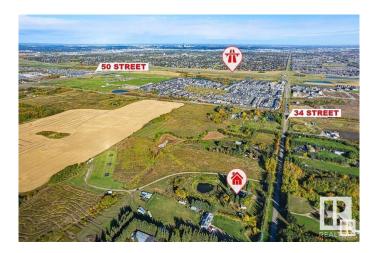

# \$3,600,000 - 1450 34 Street, Edmonton

MLS® #E4429785

## \$3,600,000

0 Bedroom, 0.00 Bathroom, Land Commercial on 0.00 Acres

Meltwater, Edmonton, AB

**VERY RARE OFFERING! 19.9 ACRES OF** VERY ATTRACTIVE RE-DEVELOPMENT LAND LOCATED ONE MINUTE SOUTH OF THE NEW SOUTH EDMONTON **CHARLESWORTH NEIGHBOURHOOD!** This is a great opportunity for the new owner of this beautiful parcel of land. The property boasts a WALK-OUT BI-LEVEL WITH 4 BEDROOMS AND WALK-OUT BASEMENT along with a large double attached garage. The land has been annexed by the City of Edmonton and it's currently zoned Agricultural/Transitional Zoning and the City will allow a NUMBER OF DEVELOPMENTS ON THE SITE **INCLUDING: RESIDENTIAL REDEVELOPMENT, RELIGIOUS** ASSEMBLIES, SPORTS FACILITIES, **GREENHOUSES ETC.** The permitted uses are discretionary and can be found on the City of Edmonton Website, Situated Close To All Amenities Ever Desired, DO NOT MISS OUT, **VIEW TODAY!!** 

## **Community Information**

| Address     | 1450 34 Street |
|-------------|----------------|
| Area        | Edmonton       |
| Subdivision | Meltwater      |
| City        | Edmonton       |
| County      | ALBERTA        |
| Province    | AB             |
| Postal Code | T6X 1A5        |