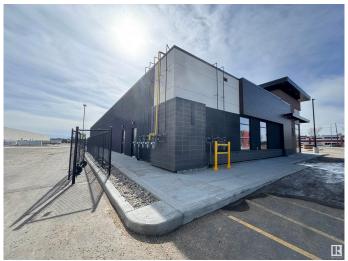

# \$0

0 Bedroom, 0.00 Bathroom, Retail on 0.00 Acres

Pylypow Industrial, Edmonton, AB

Welcome to the Elite Centre on 50th, a premium retail opportunity located at the high-traffic intersection of 50 Street and Roper Road. This corner retail condo bay offers ±1,469 sq. ft. of efficient space ideal for restaurant or retail use, with flexible build-out options to suit your needs. Secure exclusive use as the only pizza restaurant in the complex, providing a rare opportunity to capture a strong customer base.



#### **Essential Information**

MLS® # E4429825

Bathrooms 0.00
Acres 0.00
Year Built 2023
Type Retail
Status Active

# **Community Information**

Address 5745 50 Street

Area Edmonton

Subdivision Pylypow Industrial

City Edmonton
County ALBERTA

Province AB

Postal Code T6B 3R1







## **Exterior**

Exterior Block
Construction Block

## **Additional Information**

Date Listed April 9th, 2025

Days on Market 57

Zoning Zone 42

DATA IS DEEMED RELIABLE BUT IS NOT GUARANTEED ACCURATE BY THE REALTORS® ASSOCIATION OF EDMONTON. COPYRIGHT 2025 BY THE REALTORS® ASSOCIATION OF EDMONTON. ALL RIGHTS RESERVED.Trademarks are owned or controlled by the Canadian Real Estate Association (CREA) and identify real estate professionals who are members of CREA (REALTOR®, REALTORS®) and/or the quality of services they provide (MLS®, Multiple Listing Service®)

Listing information last updated on June 5th, 2025 at 10:03am MDT