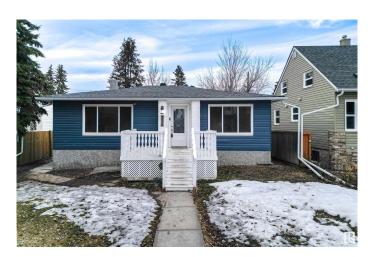

# \$429,900 - 14720 104 Avenue, Edmonton

MLS® #E4429830

## \$429,900

4 Bedroom, 2.00 Bathroom, 898 sqft Single Family on 0.00 Acres

Grovenor, Edmonton, AB

Welcome to this WELL-MAINTAINED, LEGALLY SUITED home nestled in the heart of Grovenor, one of Edmonton's most desirable and walkable neighborhoods. Perfect for investors, first-time home buyers, or multi-generational families! Main floor hosts the SPACIOUS living area that flows seamlessly to the kitchen, which boasts CRISP WHITE APPLIANCES & CLASSIC WOODEN CABINETRY! You'll also find the PRIMARY BEDROOM as well as an ADDITIONAL BEDROOM, both filled with NATURAL LIGHT, and there is a 4PC BATH completing the main level! The basement features a RENOVATED self-contained LEGAL SUITE with 2 ADDITIONAL BEDROOMS, a SECOND KITCHEN, SECOND LIVING AREA, and a 3PC BATH. Whether you're looking to live up and rent down, expand your investment portfolio, or accommodate family under one roof, this property checks all the boxes!