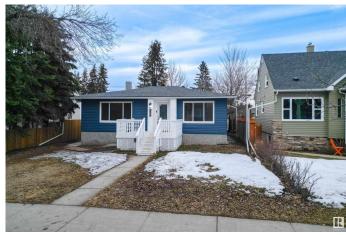

# \$429,900 - 14720 104 Avenue, Edmonton

MLS® #E4429830

## \$429,900

4 Bedroom, 2.00 Bathroom, 898 sqft Single Family on 0.00 Acres

Grovenor, Edmonton, AB

Welcome to this WELL-MAINTAINED, LEGALLY SUITED home nestled in the heart of Grovenor, one of Edmonton's most desirable and walkable neighborhoods. Perfect for investors, first-time home buyers, or multi-generational families! Main floor hosts the SPACIOUS living area that flows seamlessly to the kitchen, which boasts CRISP WHITE APPLIANCES & CLASSIC WOODEN CABINETRY! You'll also find the PRIMARY BEDROOM as well as an ADDITIONAL BEDROOM, both filled with NATURAL LIGHT, and there is a 4PC BATH completing the main level! The basement features a RENOVATED self-contained LEGAL SUITE with 2 ADDITIONAL BEDROOMS, a SECOND KITCHEN, SECOND LIVING AREA, and a 3PC BATH. Whether you're looking to live up and rent down, expand your investment portfolio, or accommodate family under one roof, this property checks all the boxes!