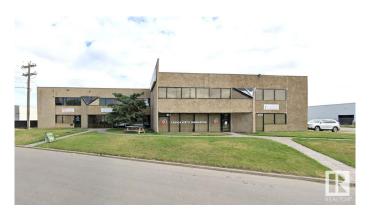

#### \$6,200,000

0 Bedroom, 0.00 Bathroom, Industrial on 0.00 Acres

Coronet Industrial, Edmonton, AB

Multi-Tenant Office and Industrial Building being sold as an Investment Property. Known as the San Francisco Building. Total Building size: 44,500 SF. Lot Size: 2 lots totaling 2.14 Acres. Roof replaced in 2015. Excellent South Edmonton location. Precast Concrete construction. 19' ceiling height in warehouses, mixture of office and industrial bays