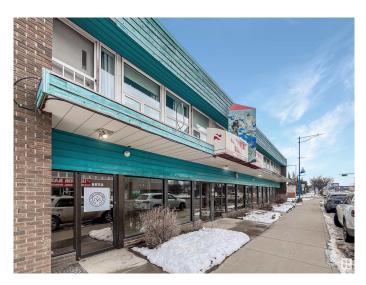

#### \$895,000

0 Bedroom, 0.00 Bathroom, Industrial on 0.00 Acres

Strathcona Junction, Edmonton, AB

Located on Calgary Trail, this high-visibility location enhances your brand and draws the attention to your business that you deserve. Features: 14' ceilings, an open concept layout, and two 10' x 12' overhead doors for easy access. Exclusive use parking at the rear appropriate for 4-5 vehicles, and street parking is available at the front of the building and on the sides of the block. There is also supplemental rental income from the 774 SF tenant upstairs, who has performed beautiful improvements to the space. There is an additional 987 SF unit on the second floor, available for extra storage or rental potential.

### Exterior

| Exterior     | Brick |
|--------------|-------|
| Construction | Brick |