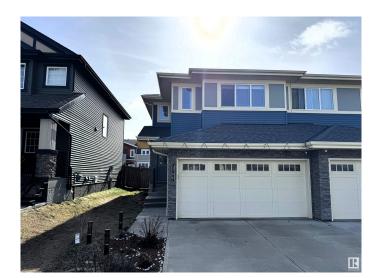

## \$505,000

3 Bedroom, 3.50 Bathroom, 1,628 sqft Single Family on 0.00 Acres

Walker, Edmonton, AB

Beautifully maintained 2016-built home boasting a modern open-concept kitchen with ceiling-height cabinetry, quartz countertops, and premium stainless steel appliances. This spacious residence features 3 large bedrooms, 3.5 bathrooms, and a sunlit bonus room with expansive windows. The fully finished basement includes a second kitchenâ€"perfect for extended family or hosting guests. Enjoy outdoor living with a charming backyard complete with a gazebo.

#### **Essential Information**

MLS® # E4430286 Price \$505,000

Bedrooms 3 Bathrooms 3.50

Full Baths 3

Square Footage 1,628 Acres 0.00

Year Built 2016

Type Single Family

1

Active

Sub-Type Half Duplex

Style 2 Storey