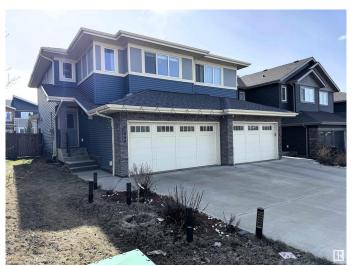

## \$505,000

3 Bedroom, 3.50 Bathroom, 1,628 sqft Single Family on 0.00 Acres

Walker, Edmonton, AB

Beautifully maintained 2016-built home boasting a modern open-concept kitchen with ceiling-height cabinetry, quartz countertops, and premium stainless steel appliances. This spacious residence features 3 large bedrooms, 3.5 bathrooms, and a sunlit bonus room with expansive windows. The fully finished basement includes a second kitchenâ€"perfect for extended family or hosting guests. Enjoy outdoor living with a charming backyard complete with a gazebo.

#### **Essential Information**

MLS® # E4430286 Price \$505,000

Bedrooms 3 Bathrooms 3.50

Full Baths 3

Square Footage 1,628 Acres 0.00

Year Built 2016

Type Single Family

1

Active

Sub-Type Half Duplex

Style 2 Storey