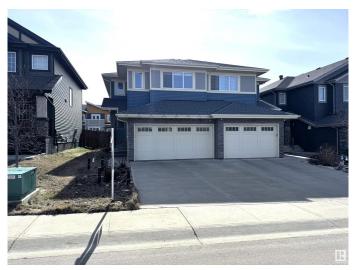

## \$505,000

3 Bedroom, 3.50 Bathroom, 1,628 sqft Single Family on 0.00 Acres

Walker, Edmonton, AB

Beautifully maintained 2016-built home boasting a modern open-concept kitchen with ceiling-height cabinetry, quartz countertops, and premium stainless steel appliances. This spacious residence features 3 large bedrooms, 3.5 bathrooms, and a sunlit bonus room with expansive windows. The fully finished basement includes a second kitchenâ€"perfect for extended family or hosting guests. Enjoy outdoor living with a charming backyard complete with a gazebo.

#### **Essential Information**

MLS® # E4430286 Price \$505,000

Bedrooms 3 Bathrooms 3.50

Full Baths 3

Square Footage 1,628 Acres 0.00

Year Built 2016

Type Single Family

1

Active

Sub-Type Half Duplex

Style 2 Storey