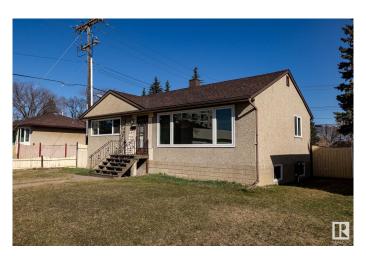

## \$410,000

4 Bedroom, 2.00 Bathroom, 988 sqft Single Family on 0.00 Acres

Woodcroft, Edmonton, AB

A SUPERB UPGRADED FAMILY HOME IN THE DESIREABLE NEIGHBORHOOD OF WOODCROFT. This 988 sq ft 4 bedroom, 2 bath bungalow has many upgrades: vinyl windows; flooring; bathrooms; recent painting; shingles on house & garage; garage doors & garage man-door. The downstairs can easily be changed to an in-law suite. This home sits on a 50 ft x 125 ft corner lot so would be ideal for sub-dividing and re-development. The corner lot also allows easy access to the garage and the RV parking. You will be close to everything: schools; shopping; medical; restaurants; parks; Telus Science. Check this family home out.

#### **Exterior**

Exterior Wood, Stucco

Exterior Features Back Lane, Corner Lot, Fenced, Landscaped, Playground Nearby,

Public Transportation, Schools, Shopping Nearby

Roof Asphalt Shingles

Construction Wood, Stucco