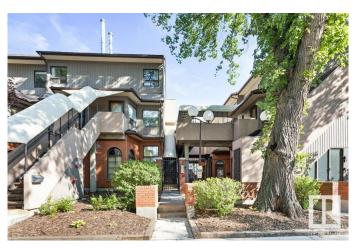

# \$280,000

2 Bedroom, 1.50 Bathroom, 1,104 sqft Condo / Townhouse on 0.00 Acres

Garneau, Edmonton, AB

Great location close to the U of A hospital this renovated condo features new kitchen cabinets, countertops, backsplash, built-in dishwasher, microwave hood fan (all less than one year old), main floor laundry, a 2 pc bathroom and study room complete the first floor. Upper level has a spacious living/dining area with a wood burning fireplace and sliding doors to the balcony. Two good sized bedrooms upstairs and a 4 pc bathroom.

Newer flooring and freshly painted throughout! Underground heated parking is titled. Walking distance to the University, Whyte Ave and the River Valley.

#### **Exterior**

Exterior Wood, Brick

Exterior Features Back Lane, Landscaped, Paved Lane, Playground Nearby, Public

Transportation, Schools, Shopping Nearby

Roof Cedar Shakes
Construction Wood, Brick

Foundation Concrete Perimeter