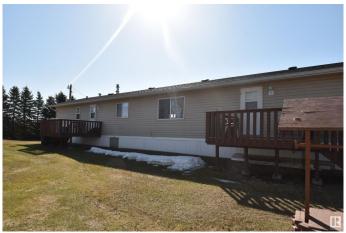

## \$279,900

3 Bedroom, 2.00 Bathroom, 1,520 sqft Rural on 1.38 Acres

Crestview Beach, Rural St. Paul County, AB

Meticulously Maintained Modular over 3 Adjoining Lotsâ€" Crestview Beach Enjoy peaceful country living just 10 minutes from St. Paul in this well-kept 1,520 sq ft modular home located in the serene community of Crestview Beach. Set on a total of 1.37 acres, this property is move-in ready with numerous recent upgrades that ensure comfort and peace of mind. The home features new shingles (2020), a hot water tank (2023), pressure tank and softening system (2022), and new skirting (2023). With a drilled well, septic tank, and field already in place, everything is set for you to move in and live mortgage- or rent-free. Whether you're looking for a year-round residence or a quiet retreat, this one checks all the boxes. Don't miss out!

#### Interior

Interior Features ensuite bathroom

Heating Forced Air-1, Natural Gas

Stories 1

Has Basement Yes

Basement None, No Basement