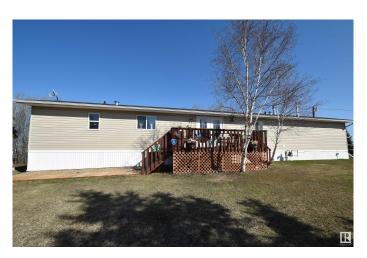

## \$279,900

3 Bedroom, 2.00 Bathroom, 1,520 sqft Rural on 1.38 Acres

Crestview Beach, Rural St. Paul County, AB

Meticulously Maintained Modular over 3 Adjoining Lotsâ€" Crestview Beach Enjoy peaceful country living just 10 minutes from St. Paul in this well-kept 1,520 sq ft modular home located in the serene community of Crestview Beach. Set on a total of 1.37 acres, this property is move-in ready with numerous recent upgrades that ensure comfort and peace of mind. The home features new shingles (2020), a hot water tank (2023), pressure tank and softening system (2022), and new skirting (2023). With a drilled well, septic tank, and field already in place, everything is set for you to move in and live mortgage- or rent-free. Whether you're looking for a year-round residence or a quiet retreat, this one checks all the boxes. Don't miss out!

## **Exterior**

Exterior Modular

Exterior Features Boating, Flat Site, No Back Lane, Recreation Use

Construction Modular

Foundation Block