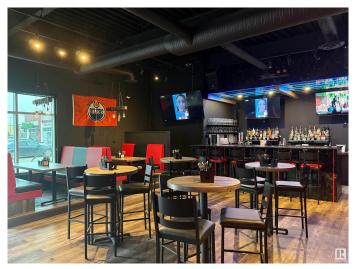

#### \$250,000

0 Bedroom, 0.00 Bathroom, Business on 0.00 Acres

Tamarack, Edmonton, AB

Turnkey Indian Restaurant & Bar opportunity in a high-traffic plaza in Tamarack, Southeast Edmonton, near Whitemud Drive and Anthony Henday. This well-established spot is popular with locals and known for its authentic cuisine and inviting atmosphere. Fully licensed with a professional kitchen, high-end equipment, and ample dine-in seating. Whether you're looking to continue under the existing brand or introduce your own concept, this flexible space is ready to support your vision. Surrounded by residential neighbourhoods and retail anchors, it benefits from consistent foot traffic and strong community presence. Ideal for an experienced operator or an ambitious entrepreneur ready to make their mark in Edmonton's thriving food scene. Don't miss this chance to own a proven location with great potential.