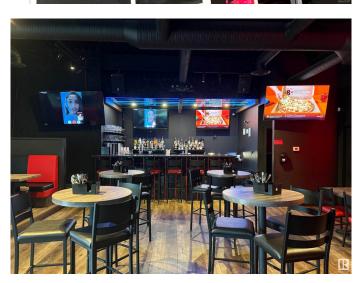

#### \$250,000

0 Bedroom, 0.00 Bathroom, Business on 0.00 Acres

Tamarack, Edmonton, AB

Turnkey Indian Restaurant & Bar opportunity in a high-traffic plaza in Tamarack, Southeast Edmonton, near Whitemud Drive and Anthony Henday. This well-established spot is popular with locals and known for its authentic cuisine and inviting atmosphere. Fully licensed with a professional kitchen, high-end equipment, and ample dine-in seating. Whether you're looking to continue under the existing brand or introduce your own concept, this flexible space is ready to support your vision. Surrounded by residential neighbourhoods and retail anchors, it benefits from consistent foot traffic and strong community presence. Ideal for an experienced operator or an ambitious entrepreneur ready to make their mark in Edmonton's thriving food scene. Don't miss this chance to own a proven location with great potential.