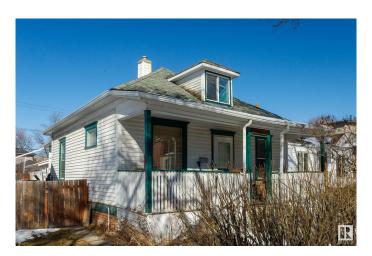

## \$165,000

2 Bedroom, 1.00 Bathroom, 853 sqft Single Family on 0.00 Acres

Alberta Avenue, Edmonton, AB

A crooked shell with sagging grace, The house still stands, but knows its place. A dirt-floor basement, walls that moan, A structure that's best left alone. On a quiet street with little sound, It's where true value can be found. The house may groan, but don't despairâ€" That garage alone is worth the care. Step outside and you will see, A garage that stands in victory. Two cars wide, both warm and bright, Insulated, sealed up tight. Heated walls for winter's chill, A perfect shop or hobby thrill. On a quiet street where silence stays, This rare garage steals all the praise. Set in Alberta Ave's strong heart, Where local shops and murals start. A thriving scene, both proud and true, With artists, cafes, something new.

Built in 1912

Type Single Family

Sub-Type Detached Single Family

Style 1 and Half Storey

Status Active

#### **Exterior**

Exterior Wood, Asphalt

Exterior Features Back Lane, Fenced, Golf Nearby, Paved Lane, Playground Nearby,

Public Transportation, Schools, Shopping Nearby

Roof Asphalt Shingles

Construction Wood, Asphalt