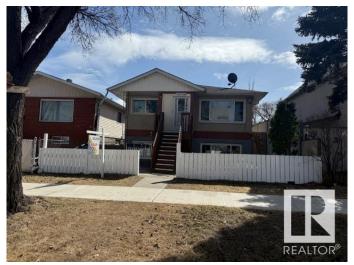

#### \$459,000

7 Bedroom, 4.00 Bathroom, 1,608 sqft Single Family on 0.00 Acres

Mccauley, Edmonton, AB

Excellent Investment opportunity. Up and Down duplex with 4 SEPARATE suites. Each suite has its own entrance and their own electrical panel. Convenient central location close to downtown. Shingles are 2021. 2 Newer high efficiency furnaces, sump pump, windows and hot water tank. All the suites are already rented and bringing in cash flow. Total of 7 bedrooms, 4 kitchens, 4 bathrooms, 4 separate entrances, 4 fridges, 4 stoves and coined washer and dryer. Main floor has 2 bedroom suites, the lower level has a 2 bedroom suite and a 1 bedroom suite. Fantastic revenue! Close to all amenities including public transportation, wonderful restaurants and shopping. Come and see for yourself!

Type Single Family

Sub-Type Duplex Up And Down

Style Bi-Level Status Active

#### **Exterior**

Exterior Wood, Stucco

Exterior Features Back Lane, Low Maintenance Landscape, Public Transportation,

Schools, Shopping Nearby, See Remarks

Roof Asphalt Shingles

Construction Wood, Stucco

Foundation Concrete Perimeter