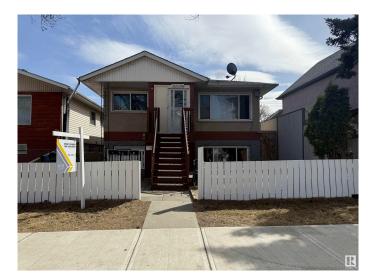

#### \$459,000

7 Bedroom, 4.00 Bathroom, 1,608 sqft Single Family on 0.00 Acres

Mccauley, Edmonton, AB

Excellent Investment opportunity. Up and Down duplex with 4 SEPARATE suites. Each suite has its own entrance and their own electrical panel. Convenient central location close to downtown. Shingles are 2021. 2 Newer high efficiency furnaces, sump pump, windows and hot water tank. All the suites are already rented and bringing in cash flow. Total of 7 bedrooms, 4 kitchens, 4 bathrooms, 4 separate entrances, 4 fridges, 4 stoves and coined washer and dryer. Main floor has 2 bedroom suites, the lower level has a 2 bedroom suite and a 1 bedroom suite. Fantastic revenue! Close to all amenities including public transportation, wonderful restaurants and shopping. Come and see for yourself!

Type Single Family

Sub-Type Duplex Up And Down

Style Bi-Level Status Active

#### **Exterior**

Exterior Wood, Stucco

Exterior Features Back Lane, Low Maintenance Landscape, Public Transportation,

Schools, Shopping Nearby, See Remarks

Roof Asphalt Shingles

Construction Wood, Stucco

Foundation Concrete Perimeter