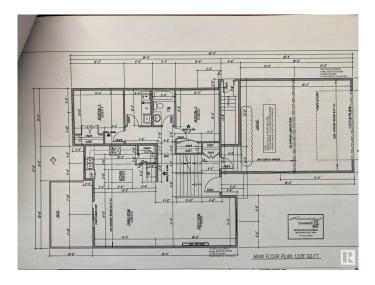

#### \$499,000

3 Bedroom, 2.00 Bathroom, 1,694 sqft Single Family on 0.00 Acres

Vegreville, Vegreville, AB

Brand new Bilevel being built in the new Foxview subdivision in Vegreville. Looking for "NEW" with the finishings and colours of your choice? Look no further. This 1694 sq ft home is under construction and will be ready to go in the not to distant future!