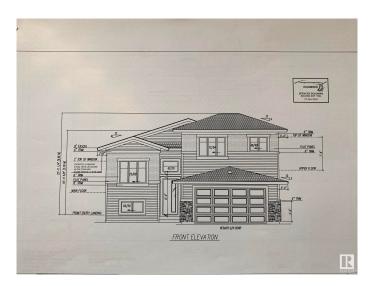

#### \$499,000

3 Bedroom, 2.00 Bathroom, 1,694 sqft Single Family on 0.00 Acres

Vegreville, Vegreville, AB

Brand new Bilevel being built in the new Foxview subdivision in Vegreville. Looking for "NEW" with the finishings and colours of your choice? Look no further. This 1694 sq ft home is under construction and will be ready to go in the not to distant future!