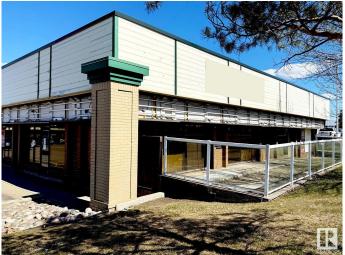

## \$967,150

0 Bedroom, 0.00 Bathroom, Retail on 0.00 Acres

Strathcona Industrial Park, Edmonton, AB

Located in MILLWOODS PLAZA 34.

High-exposure retail space condominium unit in the heart of the densely populated 34th ave in South Edmonton. This versatile space is ideal for a variety of business uses. Located in a high-demand corridor, well-managed complex with new roof (2024), AMPLE parking, and convenient access to major transportation routes including Whitemud Drive and Gateway Blvd. Ideal for investors or owner-occupiers. The strip mall has diverse range of businesses including restaurants, grocery stores, travel agency, professional services and much more. This unit stands out with its exclusive outdoor patio space.