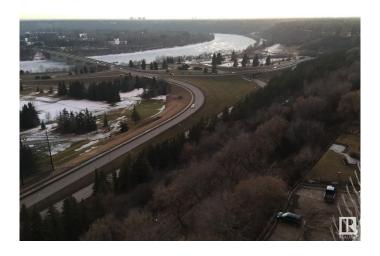

#### \$290,000

2 Bedroom, 1.50 Bathroom, 1,127 sqft Condo / Townhouse on 0.00 Acres

WîhkwÃantôwin, Edmonton, AB

Beautiful panoramic view of the River Valley and Victoria golf course. This large concrete and steel 2 bedroom condo offers 2 bathrooms newer kitchen cabinets and appliances, newer hardwood flooring throughout living & hallway + carpet in bedrooms, newer tile and fixtures in bathrooms, plenty of closet space and one large balcony running the length of the unit. Condo fees include power, heat, water, use of laundry, Titled underground heated parking, exercise room, sauna, lounge and library. Close to all amenities of downtown and public transportation.

#### **Exterior**

Exterior Concrete, Stucco

Exterior Features Golf Nearby, Park/Reserve, Public Transportation, River Valley View,

River View, Shopping Nearby, View City

Roof Tar & Damp; Gravel
Construction Concrete, Stucco