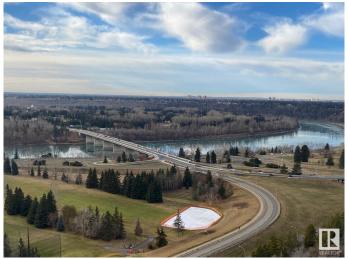

#### \$290,000

2 Bedroom, 1.50 Bathroom, 1,127 sqft Condo / Townhouse on 0.00 Acres

WîhkwÃantôwin, Edmonton, AB

Beautiful panoramic view of the River Valley and Victoria golf course. This large concrete and steel 2 bedroom condo offers 2 bathrooms newer kitchen cabinets and appliances, newer hardwood flooring throughout living & hallway + carpet in bedrooms, newer tile and fixtures in bathrooms, plenty of closet space and one large balcony running the length of the unit. Condo fees include power, heat, water, use of laundry, Titled underground heated parking, exercise room, sauna, lounge and library. Close to all amenities of downtown and public transportation.

#### **Exterior**

Exterior Concrete, Stucco

Exterior Features Golf Nearby, Park/Reserve, Public Transportation, River Valley View,

River View, Shopping Nearby, View City

Roof Tar & Damp; Gravel
Construction Concrete, Stucco