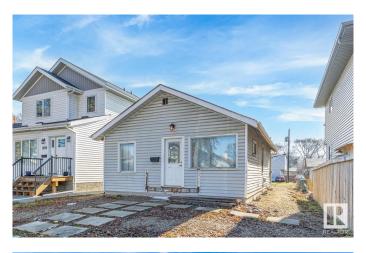

#### \$225,000

2 Bedroom, 1.00 Bathroom, 779 sqft Single Family on 0.00 Acres

Calder, Edmonton, AB

Seller financing available! Looking for a project? This home has the bare bones to start your renovation project for a flip, rent out or live in. Seller has stripped down most of the interior to leave a blank slate for your finishing. Home also has a full basement to develop with separate entrance for future suite potential. Thousands of dollars have been put in to the property including a complete regrade of the lot for proper slope around the home. Weeping tile along 3 sides of the home and membrane around the some of the exterior foundation has also been installed. Window wells, wiring, new subloor etc. The lot is extra deep (32x142) perfect for an infill and investment opportunity. New home? Want a detached rear garage with garage suite? Lots of future potential. There are numerous infills on the street, close to schools, off leash dog park, transportation and all amenities.

Built in 1923