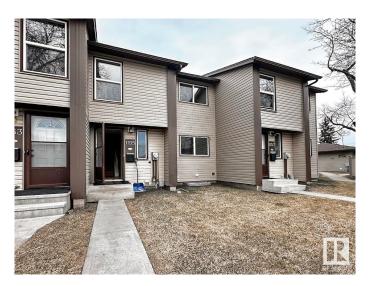

## \$189,900

3 Bedroom, 1.50 Bathroom, 1,085 sqft Condo / Townhouse on 0.00 Acres

Overlanders, Edmonton, AB

This 3 bedroom townhome located in Edmonton north side Overlanders, will be a good fit for you! The functional floor plan offers 3 bedrooms, 1.5 bathroom, and finished basement. The main floor features laminate flooring throughout, brightening living accesses to the fenced private backyard. The eat in kitchen offers loads of cabinetry and counter space. Upstairs, you will find three good size bedrooms and a 4 piece full bathroom. The master bedroom is spacious having his and her closets. There is a family room and wet bar at fully finished basement, providing extra living space for family gathering. This Pioneer Estates townhouse complex is very well managed, and offers a great opportunity for you. Located near schools, bus stop, walking trails, and short drive to all your shopping spots, the River Valley and Hermitage Park! Do Not Miss this home!

## **Exterior**

Exterior Wood, Vinyl

Exterior Features Fenced, Playground Nearby, Public Transportation, Shopping Nearby

Roof Asphalt Shingles

Construction Wood, Vinyl

Foundation Concrete Perimeter