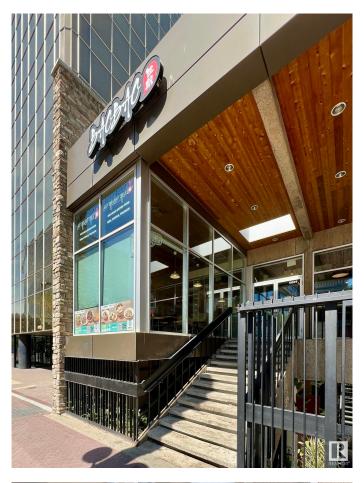

#### \$145,000

0 Bedroom, 0.00 Bathroom, Business on 0.00 Acres

Downtown (Edmonton), Edmonton, AB

Nestled on Jasper AVE in heart of DT, this thriving restaurant enjoys an unbeatable location surrounded by bustling shops, lively cafes, and vibrant nightlife, ensuring year-round foot traffic from both locals and visitors. The 2110 sq. ft. space features a high-visibility storefront and comes fully equipped with a commercial kitchen, fixtures, and furnishingsâ€"making it a turnkey operation ready for immediate success. With an established brand, loyal customer base, and existing dine-in, takeout, and delivery systems in place, this business offers a rare opportunity for aspiring restaurateurs or investors to step into Edmonton's dynamic food scene without the usual startup hurdles. Potential for growth is ample, whether through menu expansion, catering services, or enhanced digital marketing strategies. All inventory is included, ensuring a smooth transition for the next owner. Don't miss this chance to own a proven piece of Edmonton's culinary landscape!

## **Community Information**

Address 10544 Jasper Avenue

Area Edmonton

Subdivision Downtown (Edmonton)

City Edmonton
County ALBERTA

Province AB

Postal Code T5J 1Z7