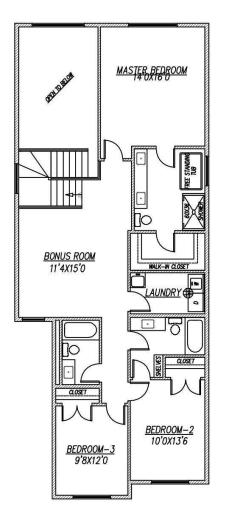

#### \$749,900

4 Bedroom, 3.00 Bathroom, 2,463 sqft Single Family on 0.00 Acres

Alces, Edmonton, AB

Amazing pre-construction opportunity to build your dream custom home in the growing community of Alces! One of the last remaining lots that backs onto a serene green space! Design a fully customizable layout with options for up to 5 bedrooms (or 4 bedrooms and a bonus room), 3 full bathrooms, a spice kitchen with walk-thru pantry, open-to-above living room, extended kitchen with dining nook, and a separate entrance to the basementâ€"ideal for future development or suite potential. Choose your own interior finishings, fixtures, and floor plan to suit your lifestyle. Don't miss your chance to create a personalized home in one of Edmonton's newest and most exciting neighbourhoods!