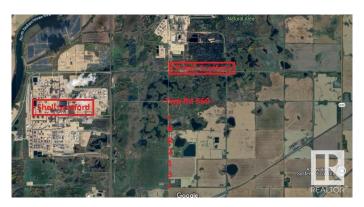

### \$2,257,000

0 Bedroom, 0.00 Bathroom, Industrial on 0.00 Acres

None, Rural Strathcona County, AB

Priced to sell. Investment or development opportunity. Approximately 150.48 acres of Heavy Industrial bare land. Excellent access to the regions major hauling routes and to the City of Edmonton. Alberta's Industrial Heartland is Canada's Largest Hydrocarbon processing region and one of the world's most attractive location for chemical, petrochemical, oil and gas investment. Backing CP Scotford Rail Yard, potential for rail spur. Close proximity, (1 Mile to the East) to Shell Scotford complex, Bruderheim, Highways 830 and 15. Paved road access.