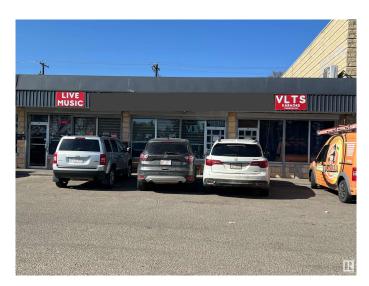

#### \$249,000

0 Bedroom, 0.00 Bathroom, Business on 0.00 Acres

Glengarry, Edmonton, AB

Excellent opportunity to own a well-established neighborhood pub with a loyal customer base in a fantastic location! This vibrant pub features a full kitchen with excellent dining, seating for 100 guests, 5 TVs perfect for sports fans, a pool table, 5 VLTs in a private section, a juke box, an office, a long oak bar, and an on-site ATM. Live entertainment is a key attraction, with a large dance floor and stage hosting some of Edmontonâ€<sup>TM</sup>s finest bands every Friday and Saturday night. Enjoy jam nights on Wednesdays and karaoke on Thursdays, creating a lively atmosphere all week long.