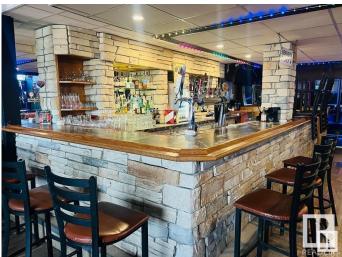

#### \$249,000

0 Bedroom, 0.00 Bathroom, Business on 0.00 Acres

Glengarry, Edmonton, AB

Excellent opportunity to own a well-established neighborhood pub with a loyal customer base in a fantastic location! This vibrant pub features a full kitchen with excellent dining, seating for 100 guests, 5 TVs perfect for sports fans, a pool table, 5 VLTs in a private section, a juke box, an office, a long oak bar, and an on-site ATM. Live entertainment is a key attraction, with a large dance floor and stage hosting some of Edmontonâ€<sup>TM</sup>s finest bands every Friday and Saturday night. Enjoy jam nights on Wednesdays and karaoke on Thursdays, creating a lively atmosphere all week long.