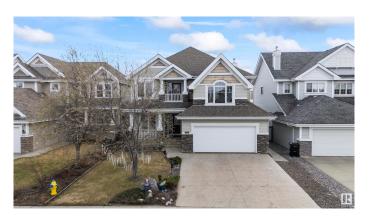

#### \$769,000

3 Bedroom, 2.50 Bathroom, 2,774 sqft Single Family on 0.00 Acres

Summerside, Edmonton, AB

Live the lake life year-round in Summerside â€" Edmonton's only private beach community where lifestyle meets luxury. Whether you're paddle boarding in the summer or skating in the winter, this home gives you access to it all: kayaking, fishing, volleyball, BBQ grounds, a clubhouse, mini golf, and more. Recently renovated, this 2774 SF two-storey offers new appliances, fresh paint, plush upstairs carpet, and modern blinds. Designed for dual remote workers or families needing flexibility, it features 3 bedrooms, 2.5 baths, and two separate dens â€" ideal for his-and-hers offices or a quiet homework retreat. The second-floor den even is beside a private balcony, the perfect place to step out for a breath of fresh air between calls. Out back, a landscaped yard, patio, and water fountain set the scene for morning coffee or peaceful evenings. Move-in ready and filled with warmth, this home is ideal for professionals or families seeking space, comfort, and connection.

#### **Essential Information**

| MLS® #   | E4433543  |
|----------|-----------|
| Price    | \$769,000 |
| Bedrooms | 3         |

| Bathrooms             | 2.50                                                                                                               |  |  |
|-----------------------|--------------------------------------------------------------------------------------------------------------------|--|--|
| Full Baths            | 2                                                                                                                  |  |  |
| Half Baths            | 1                                                                                                                  |  |  |
| Square Footage        | 2,774                                                                                                              |  |  |
| Acres                 | 0.00                                                                                                               |  |  |
| Year Built            | 2005                                                                                                               |  |  |
| Туре                  | Single Family                                                                                                      |  |  |
| Sub-Type              | Detached Single Family                                                                                             |  |  |
| Style                 | 2 Storey                                                                                                           |  |  |
| Status                | Active                                                                                                             |  |  |
| Community Information |                                                                                                                    |  |  |
| Address               | 558 Stewart Crescent                                                                                               |  |  |
| Area                  | Edmonton                                                                                                           |  |  |
| Subdivision           | Summerside                                                                                                         |  |  |
| City                  | Edmonton                                                                                                           |  |  |
| County                | ALBERTA                                                                                                            |  |  |
| Province              | AB                                                                                                                 |  |  |
| Postal Code           | T6X 1B5                                                                                                            |  |  |
| Amenities             |                                                                                                                    |  |  |
| Amenities             | Closet Organizers, Detectors Smoke, Hot Water Natural Gas, No Animal Home, No Smoking Home, Patio, Vaulted Ceiling |  |  |
| Parking               | Double Garage Attached                                                                                             |  |  |
| Interior              |                                                                                                                    |  |  |
| Interior Features     | ensuite bathroom                                                                                                   |  |  |