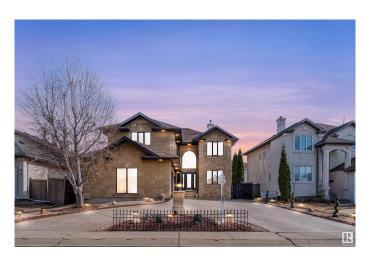

# \$859,000 - 8715 160a Avenue, Edmonton

MLS® #E4433897

### \$859,000

4 Bedroom, 3.50 Bathroom, 3,004 sqft Single Family on 0.00 Acres

Belle Rive, Edmonton, AB

Right across the lake in the heart of Belle Rive! This impressive 4 bedroom, 3.5 bathroom triple-car garage home offers approximately 3000 square feet; featuring generous living space, including a main-floor den, living & family room, dining room and kitchen. A stunning open-to-above living room floods the space with natural light. Upstairs, you'll find 4 spacious bedrooms and 3 full bathrooms. The primary suite features a walk-in closet and a 4 piece ensuite. The unfinished basement gives you the opportunity to create the space of your dreams!