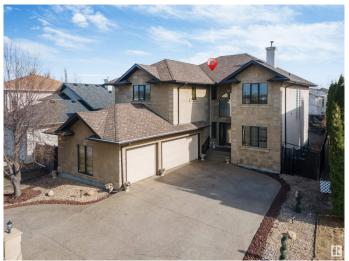

### \$859,000

4 Bedroom, 3.50 Bathroom, 3,004 sqft Single Family on 0.00 Acres

Belle Rive, Edmonton, AB

Right across the lake in the heart of Belle Rive! This impressive 4 bedroom, 3.5 bathroom triple-car garage home offers approximately 3000 square feet; featuring generous living space, including a main-floor den, living & family room, dining room and kitchen. A stunning open-to-above living room floods the space with natural light. Upstairs, you'll find 4 spacious bedrooms and 3 full bathrooms. The primary suite features a walk-in closet and a 4 piece ensuite. The unfinished basement gives you the opportunity to create the space of your dreams!

#### **Amenities**

Amenities Air Conditioner, Natural Gas BBQ Hookup

Parking Triple Garage Attached