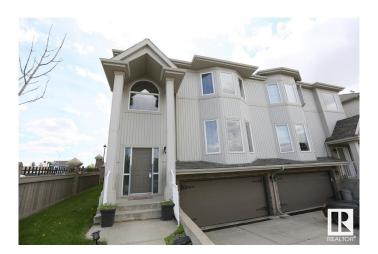

#### \$449,000

2 Bedroom, 2.50 Bathroom, 1,485 sqft Single Family on 0.00 Acres

Richford, Edmonton, AB

Large half duplex home in desirable south side community of Richford. This well-appointed half duplex home boasts 1,400+ sqft, TWO master ensuite with fully finished basement and double attached garage. Main floor features open concept plan. Living room has a gas fireplace with hardwood flooring throughout. Good sized kitchen boasts loads of maple cabinets, ample counter space and corner pantry. Dining room is spacious with patio door leading to the large deck. Upstairs has two ensuite and each has a 4 pc bath. Fully finished basement has a large family room. Close to Ravine, walking trail, public transit and all amenities. Quick access to South Common shopping, Calgary trail and Anthony Henday.

## **Exterior**

Exterior Wood, Brick, Vinyl

Exterior Features Public Transportation, Shopping Nearby, See Remarks

Roof Asphalt Shingles

Construction Wood, Brick, Vinyl

Foundation Concrete Perimeter