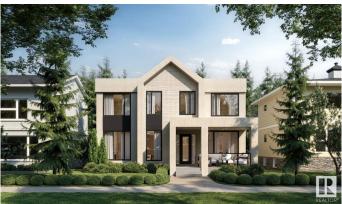

#### \$2,589,500

5 Bedroom, 5.50 Bathroom, 3,290 sqft Single Family on 0.00 Acres

Glenora, Edmonton, AB

This stunning custom home, located on one of the most beautiful tree-lined streets in the historic community of Glenora, just steps from the river valley. With nearly 5,000 sq. ft. of developed space, designed by Studio Enda and built by Ashton Homes, every detail was curated for both function and style. This home features rich hardwood flooring, stunning double island kitchen, double dishwasher's, a walkthrough butler's pantry, and a spacious mudroom with a dedicated dog wash. Upstairs, you'II find four generous bedrooms, each with its own full ensuite. The primary suite features a steam shower and two extraordinarily large closets â€" including a massive stylish women's closet. With five bedrooms and six bathrooms and a gym. The home includes double sets of premium laundry appliances. Accent walls and custom millwork. Outside, the west-facing backyard and patio will provide the perfect setting for entertaining or unwinding. A large triple garage offers ample space for vehicles and storage. Rare find!