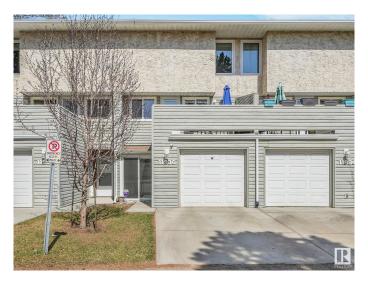

## \$299,000

3 Bedroom, 1.50 Bathroom, 1,087 sqft Condo / Townhouse on 0.00 Acres

Caernarvon, Edmonton, AB

Home Sweet Home..Located in a quiet complex.. This townhome is a 5 level split with soaring ceilings in the spacious living room and large patio door leading to your low maintenance yard backing on to green space! Open area you will see the brand new kitchen w/stainless steel appliances,QUARTZ countertops and custom cabinets! This level has dining, balcony and storage! Up the next level is where you find 3 bedrooms! Primary room is Hugh with Custom Closet and feature wall! The main bath is fully renovated w/new tub! Basement is fully finished with New HWT, front load washer and dryer.. Upgraded doors, Trim, Flooring, Lighting, Cabinets, Paint! This home comes with a single Attached garage.. Close to all amenities.. A true Gem!

## **Amenities**

Amenities Deck, Vaulted Ceiling, Vinyl Windows

Parking Single Garage Attached

## **Exterior**

Exterior Wood, Vinyl

Exterior Features Backs Onto Park/Trees, Fenced, Flat Site, Playground Nearby, Public

Swimming Pool, Public Transportation, Schools, Shopping Nearby

Roof Asphalt Shingles