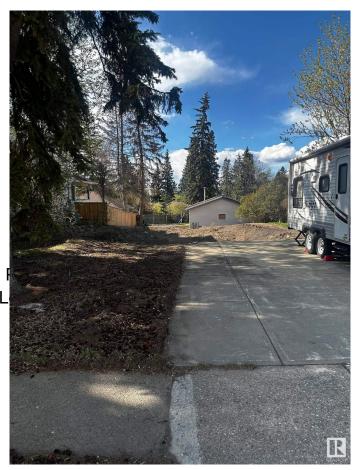

## \$428,000

0 Bedroom, 0.00 Bathroom, Single Family on 0.00 Acres

Braeside, St. Albert, AB

Build Your Dream Home in a Thriving Community Unlock the opportunity to create your perfect living space on this generous, full-sized lot located in the sought-after Braeside area. Key Features: Ample Size: A sizable 50 feet by 150 feet lot, providing plenty of room for a custom-designed home, landscaping, and outdoor amenities. Triple Car Garage Included: Comes with a pre-installed triple car garage, offering secure parking and additional storage options. Prime Location: Situated in a highly desirable community known for its excellent schools, parks, and easy access to local amenities and transportation. Cleared and Ready: start building right away! Braeside is renowned for its friendly neighborhood vibe, beautiful surroundings, and close to proximity to downtown.

# **Community Information**

Address 17 Belmont Drive

Area St. Albert
Subdivision Braeside
City St. Albert
County ALBERTA

Province AB

Postal Code T8N 0C4

**Exterior** 

Exterior Features Back Lane, Landscaped,

Nearby, Sloping Lot, Treed L