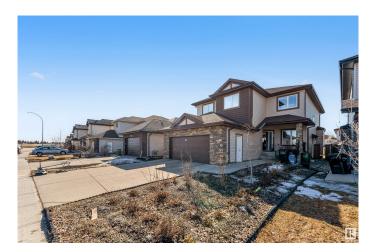

#### \$729,000

6 Bedroom, 3.50 Bathroom, 2,546 sqft Single Family on 0.00 Acres

Oxford, Edmonton, AB

Stunning 2-Story Home with Legal Suite in Oxford Area . AVAILABLE IMMEDIATELY This beautifully maintained 2-story home in Oxford features 4 spacious bedrooms, a full bathroom, Primary bedroom is large and luxurious with a 5-piece ensuite. The main level offers a large den/office and a half bath, plus an extra-large main kitchen with plenty of counter space and a separate SPICE KITCHENâ€"perfect for passionate cooks. The FULLY LEGAL 2-bedroom basement suite with PRIVATE ENTRANCE is ideal for extended family or as a mortgage helper. Enjoy year-round comfort with central A/C and a heated double attached garage. Located just steps from a major shopping complex with all your favorite stores, this home offers ultimate convenience. 2 sink GARBURATORS .Roughed in CENTRAL VACUUM system . Don't miss out on this incredible home in a family-friendly neighborhood!

# **Community Information**

| Address           | 13055 165 Avenue                                                                                                                                                                                                                                      |
|-------------------|-------------------------------------------------------------------------------------------------------------------------------------------------------------------------------------------------------------------------------------------------------|
| Area              | Edmonton                                                                                                                                                                                                                                              |
| Subdivision       | Oxford                                                                                                                                                                                                                                                |
| City              | Edmonton                                                                                                                                                                                                                                              |
| County            | ALBERTA                                                                                                                                                                                                                                               |
| Province          | AB                                                                                                                                                                                                                                                    |
| Postal Code       | T6V 0G1                                                                                                                                                                                                                                               |
| Amenities         |                                                                                                                                                                                                                                                       |
| Amenities         | Air Conditioner, Carbon Monoxide Detectors, Deck, Detectors Smoke, Parking-Extra                                                                                                                                                                      |
| Parking           | Double Garage Attached                                                                                                                                                                                                                                |
| Interior          |                                                                                                                                                                                                                                                       |
| Interior Features | ensuite bathroom                                                                                                                                                                                                                                      |
| Appliances        | Air Conditioning-Central, Dishwasher-Built-In, Garage Control,<br>Garburator, Hood Fan, Microwave Hood Fan, Washer, Window<br>Coverings, Dryer-Two, Refrigerators-Two, Stoves-Two, Washers-Two,<br>Dishwasher-Two, Curtains and Blinds, Garage Heater |
| Heating           | Forced Air-1, Forced Air-2, Natural Gas                                                                                                                                                                                                               |
| Stories           | 3                                                                                                                                                                                                                                                     |
| Has Suite         | Yes                                                                                                                                                                                                                                                   |
| Has Basement      | Yes                                                                                                                                                                                                                                                   |