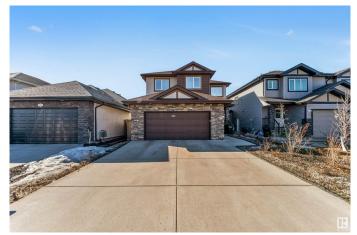

#### \$729,000

6 Bedroom, 3.50 Bathroom, 2,546 sqft Single Family on 0.00 Acres

Oxford, Edmonton, AB

Stunning 2-Story Home with Legal Suite in Oxford Area . AVAILABLE IMMEDIATELY This beautifully maintained 2-story home in Oxford features 4 spacious bedrooms, a full bathroom, Primary bedroom is large and luxurious with a 5-piece ensuite. The main level offers a large den/office and a half bath, plus an extra-large main kitchen with plenty of counter space and a separate SPICE KITCHENâ€"perfect for passionate cooks. The FULLY LEGAL 2-bedroom basement suite with PRIVATE ENTRANCE is ideal for extended family or as a mortgage helper. Enjoy year-round comfort with central A/C and a heated double attached garage. Located just steps from a major shopping complex with all your favorite stores, this home offers ultimate convenience. 2 sink GARBURATORS .Roughed in CENTRAL VACUUM system . Don't miss out on this incredible home in a family-friendly neighborhood!

# **Community Information**

| Address           | 13055 165 Avenue                                                                                                                                                                                                                                      |
|-------------------|-------------------------------------------------------------------------------------------------------------------------------------------------------------------------------------------------------------------------------------------------------|
| Area              | Edmonton                                                                                                                                                                                                                                              |
| Subdivision       | Oxford                                                                                                                                                                                                                                                |
| City              | Edmonton                                                                                                                                                                                                                                              |
| County            | ALBERTA                                                                                                                                                                                                                                               |
| Province          | AB                                                                                                                                                                                                                                                    |
| Postal Code       | T6V 0G1                                                                                                                                                                                                                                               |
| Amenities         |                                                                                                                                                                                                                                                       |
| Amenities         | Air Conditioner, Carbon Monoxide Detectors, Deck, Detectors Smoke, Parking-Extra                                                                                                                                                                      |
| Parking           | Double Garage Attached                                                                                                                                                                                                                                |
| Interior          |                                                                                                                                                                                                                                                       |
| Interior Features | ensuite bathroom                                                                                                                                                                                                                                      |
| Appliances        | Air Conditioning-Central, Dishwasher-Built-In, Garage Control,<br>Garburator, Hood Fan, Microwave Hood Fan, Washer, Window<br>Coverings, Dryer-Two, Refrigerators-Two, Stoves-Two, Washers-Two,<br>Dishwasher-Two, Curtains and Blinds, Garage Heater |
| Heating           | Forced Air-1, Forced Air-2, Natural Gas                                                                                                                                                                                                               |
| Stories           | 3                                                                                                                                                                                                                                                     |
| Has Suite         | Yes                                                                                                                                                                                                                                                   |
| Has Basement      | Yes                                                                                                                                                                                                                                                   |