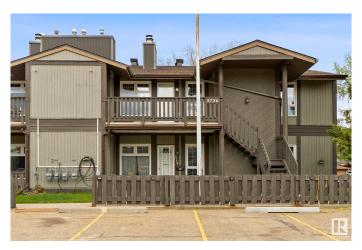

### \$204,900

2 Bedroom, 1.00 Bathroom, 1,141 sqft Condo / Townhouse on 0.00 Acres

Gariepy, Edmonton, AB

Located in one of the West End's most serene and prestigious neighborhoods Gariepy (Lessard). This upper-level corner unit offers the perfect blend of comfort, space, and convenience. Boasting 1,140 sq ft, the home features two spacious bedrooms, each with walk-in closets, a full 4-piece bathroom, and a versatile den ideal for a home office, study, or guest room. The open concept layout is filled with natural light and includes a private front facing balcony and two parking stalls. Located in a beautifully maintained complex with mature trees, you'II enjoy quick access to transit, parks, shopping, schools, West Edmonton Mall, and the Whitemud. An excellent opportunity for first time buyers, downsizers, or investors!

### **Amenities**

Amenities Closet Organizers, Deck, Front Porch, Parking-Visitor, Vinyl Windows

Parking 2 Outdoor Stalls

#### **Exterior**

Exterior Wood, Asphalt

Exterior Features Golf Nearby, Park/Reserve, Playground Nearby, Public Transportation,

Schools, Shopping Nearby, See Remarks

Roof Asphalt Shingles
Construction Wood, Asphalt