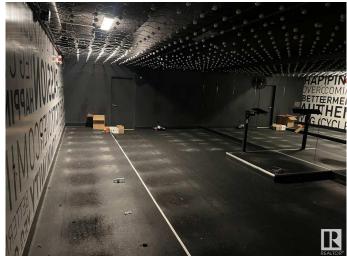

#### \$0

0 Bedroom, 0.00 Bathroom, Retail on 0.00 Acres

Strathcona, Edmonton, AB

Prime 2,610 +- sq. ft. retail/commercial space available for lease in the heart of Whyte Avenue, one of Edmonton's most iconic and high-traffic destinations. Surrounded by popular restaurants, bars, boutiques, and cafes, this location offers excellent visibility, strong foot traffic, and premium signage opportunities. Ideal for retail, service, or hospitality uses and immediate possession.