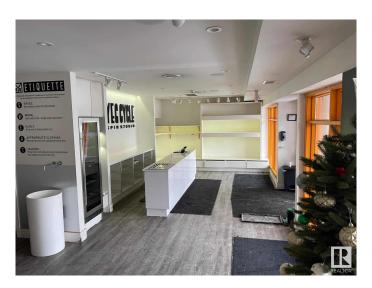

#### \$0

0 Bedroom, 0.00 Bathroom, Retail on 0.00 Acres

Strathcona, Edmonton, AB

Prime 2,610 +- sq. ft. retail/commercial space available for lease in the heart of Whyte Avenue, one of Edmonton's most iconic and high-traffic destinations. Surrounded by popular restaurants, bars, boutiques, and cafes, this location offers excellent visibility, strong foot traffic, and premium signage opportunities. Ideal for retail, service, or hospitality uses and immediate possession.