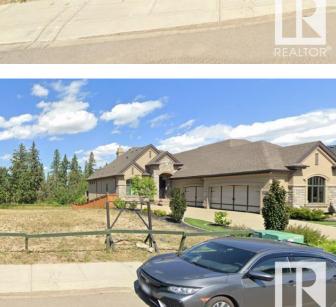

### \$899,000

0 Bedroom, 0.00 Bathroom, Single Family on 0.00 Acres

Hays Ridge Area, Edmonton, AB

This possible walk out lot is a POCKET SIZE OF 52' (62.4 X 134.5 Feet) in uppar class community of JAGARE RIDGE.

#### **Exterior**

Exterior Features Airport Nearby, Backs Onto F

Nearby, Sloping Lot

Date Listed May 5th, 2025

Days on Market 19

Zoning Zone 55

DATA IS DEEMED RELIABLE BUT IS NOT GUARANTEED ACCURATE BY THE REALTORS® ASSOCIATION OF EDMONTON. COPYRIGHT 2025 BY THE REALTORS® ASSOCIATION OF EDMONTON. ALL RIGHTS RESERVED.Trademarks are owned or controlled by the Canadian Real Estate Association (CREA) and identify real estate professionals who are members of CREA (REALTOR®, REALTORS®) and/or the quality of services they provide (MLS®, Multiple Listing Service®)