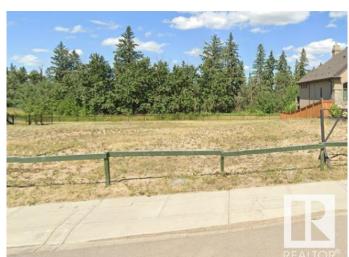

### \$899,000

0 Bedroom, 0.00 Bathroom, Single Family on 0.00 Acres

Hays Ridge Area, Edmonton, AB

This possible walk out lot is a POCKET SIZE OF 52' (62.4 X 134.5 Feet) in uppar class community of JAGARE RIDGE.

#### **Exterior**

Exterior Features Airport Nearby, Backs Onto F

Nearby, Sloping Lot

Date Listed May 5th, 2025

Days on Market 19

Zoning Zone 55

DATA IS DEEMED RELIABLE BUT IS NOT GUARANTEED ACCURATE BY THE REALTORS® ASSOCIATION OF EDMONTON. COPYRIGHT 2025 BY THE REALTORS® ASSOCIATION OF EDMONTON. ALL RIGHTS RESERVED.Trademarks are owned or controlled by the Canadian Real Estate Association (CREA) and identify real estate professionals who are members of CREA (REALTOR®, REALTORS®) and/or the quality of services they provide (MLS®, Multiple Listing Service®)