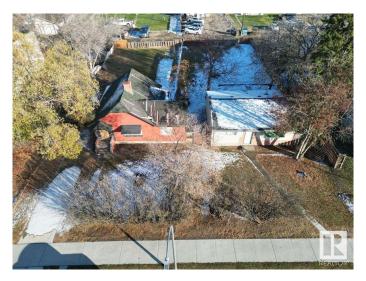

#### \$668,000

0 Bedroom, 0.00 Bathroom, Single Family on 0.00 Acres

Canora, Edmonton, AB

For more information, please click on "View Listing on Realtor Website". Introducing a prime investment opportunity! Two adjacent lots located at 10145 & 10155 155 St NW; offer a combined size of 30.5 m x 45.1 m (100 ft x 150 ft) in the RM h16 Medium Rise Apartment Zone (4 - 8 Storeys). This fully serviced property is ideal for infilling projects or constructing a potential medium rise apartment. Its strategic location provides easy access to the future Valley Line LRT, downtown, West Edmonton Mall, and various amenities. Demolition at buyer's expense. Land-only value.

## **Community Information**

Address 10145 & 10155 155 Street

Area Edmonton
Subdivision Canora

City Edmonton
County ALBERTA

Province AB

Postal Code T5P 2L6

### **Exterior**

Exterior Features Back Lane, Fenced, Public Transportation, Shopping Nearby