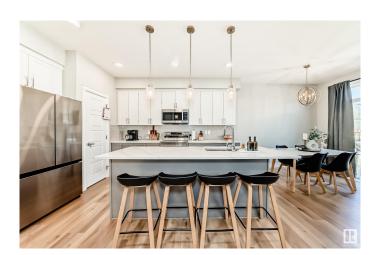

## \$579,888

4 Bedroom, 3.50 Bathroom, 1,642 sqft Single Family on 0.00 Acres

Glenridding Heights, Edmonton, AB

Well-maintained half duplex in desirable Glenridding community, featuring a LEGAL BASEMENT SUITEâ€"ideal for investors or families looking for mortgage help! Enjoy added privacy with no rear neighbors as the home backs onto a walking path. Fully landscaped this property offers a bright, open-concept main floor, spacious upper-level bedrooms, modern stainless steel kitchen appliances, and the comfort of air conditioning. Basement 1 bed/1 bath suite includes stainless steel kitchen appliances and its own washer/dryer for the suite!

## **Exterior**

Exterior Wood, Brick, Vinyl

Exterior Features Airport Nearby, Landscaped, No Back Lane, No Through Road, Not

Fenced, Playground Nearby, Public Transportation, Shopping Nearby,

See Remarks

Roof Asphalt Shingles