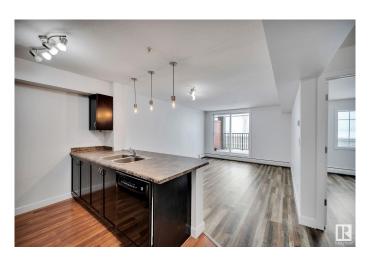

#### \$139,900

1 Bedroom, 1.00 Bathroom, 549 sqft Condo / Townhouse on 0.00 Acres

South Terwillegar, Edmonton, AB

Stop renting and start owning! This fantastic ground-floor 1-bedroom condo in South Terwillegar is the perfect place to call home. Featuring an open kitchen, cozy living room, spacious bedroom, and newer vinyl flooring with fresh paint, this unit is move-in ready. Enjoy your own private patio space, convenient in-suite laundry, and easy access to the Terwillegar Rec Centre, Ambleside shopping, groceries, transit, the Henday, and more! The building offers a fitness room, and the unit includes one above-ground parking stall. Plus, the low condo fee of just \$349.50 covers heat, water, and sewer. Don't miss out!