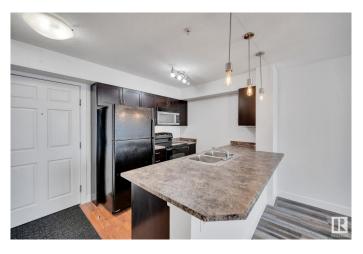

#### \$139,900

1 Bedroom, 1.00 Bathroom, 549 sqft Condo / Townhouse on 0.00 Acres

South Terwillegar, Edmonton, AB

Stop renting and start owning! This fantastic ground-floor 1-bedroom condo in South Terwillegar is the perfect place to call home. Featuring an open kitchen, cozy living room, spacious bedroom, and newer vinyl flooring with fresh paint, this unit is move-in ready. Enjoy your own private patio space, convenient in-suite laundry, and easy access to the Terwillegar Rec Centre, Ambleside shopping, groceries, transit, the Henday, and more! The building offers a fitness room, and the unit includes one above-ground parking stall. Plus, the low condo fee of just \$349.50 covers heat, water, and sewer. Don't miss out!