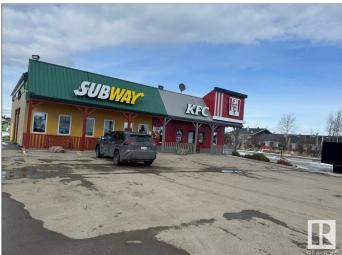

## \$4,900,000

0 Bedroom, 0.00 Bathroom, Business with Property on 0.00 Acres

Parkland Business Park, Rural Parkland County, AB

Prime property located on a high-traffic main highway, featuring a Shell gas station, Subway and KFC restaurants, three residential properties, and an RV park. This versatile location offers steady income potential with its mix of commercial and residential spaces, making it an excellent investment opportunity. The RV park adds further appeal for travelers seeking convenience and comfort.