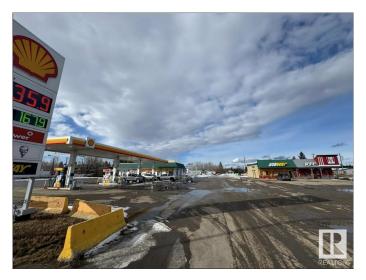

## \$4,900,000

0 Bedroom, 0.00 Bathroom, Business with Property on 0.00 Acres

Parkland Business Park, Rural Parkland County, AB

Prime property located on a high-traffic main highway, featuring a Shell gas station, Subway and KFC restaurants, three residential properties, and an RV park. This versatile location offers steady income potential with its mix of commercial and residential spaces, making it an excellent investment opportunity. The RV park adds further appeal for travelers seeking convenience and comfort.