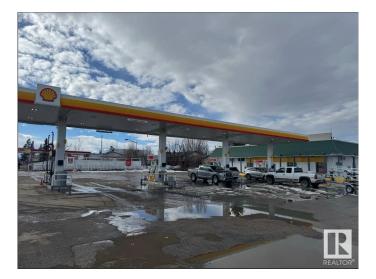

## \$4,900,000

0 Bedroom, 0.00 Bathroom, Business with Property on 0.00 Acres

Parkland Business Park, Rural Parkland County, AB

Prime property located on a high-traffic main highway, featuring a Shell gas station, Subway and KFC restaurants, three residential properties, and an RV park. This versatile location offers steady income potential with its mix of commercial and residential spaces, making it an excellent investment opportunity. The RV park adds further appeal for travelers seeking convenience and comfort.