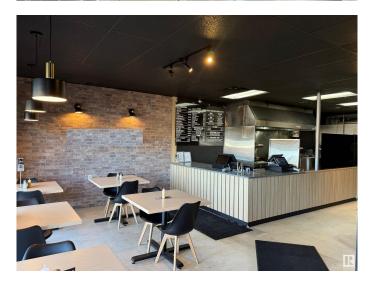

## \$195,000

0 Bedroom, 0.00 Bathroom, Business on 0.00 Acres

Homesteader, Edmonton, AB

An excellent opportunity to own a fully built-up restaurant in a high-potential area of North Edmonton. This 20-seat establishment is ready for immediate operation, with the flexibility to introduce the cuisine of your choice. Monthly Rent: \$5,700 Cuisine: Fully customizable to suit your concept Location: North side of Edmonton – high visibility and accessible Perfect for entrepreneurs looking to enter or expand in the restaurant industry without the upfront build-out hassles.