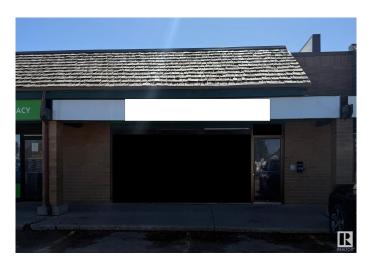

## \$195,000

0 Bedroom, 0.00 Bathroom, Business on 0.00 Acres

Homesteader, Edmonton, AB

An excellent opportunity to own a fully built-up restaurant in a high-potential area of North Edmonton. This 20-seat establishment is ready for immediate operation, with the flexibility to introduce the cuisine of your choice. Monthly Rent: \$5,700 Cuisine: Fully customizable to suit your concept Location: North side of Edmonton – high visibility and accessible Perfect for entrepreneurs looking to enter or expand in the restaurant industry without the upfront build-out hassles.