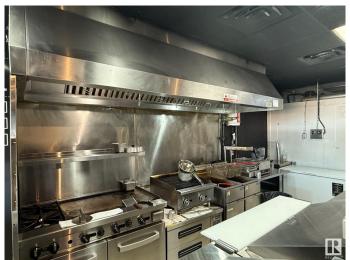

## \$195,000

0 Bedroom, 0.00 Bathroom, Business on 0.00 Acres

Homesteader, Edmonton, AB

An excellent opportunity to own a fully built-up restaurant in a high-potential area of North Edmonton. This 20-seat establishment is ready for immediate operation, with the flexibility to introduce the cuisine of your choice. Monthly Rent: \$5,700 Cuisine: Fully customizable to suit your concept Location: North side of Edmonton – high visibility and accessible Perfect for entrepreneurs looking to enter or expand in the restaurant industry without the upfront build-out hassles.