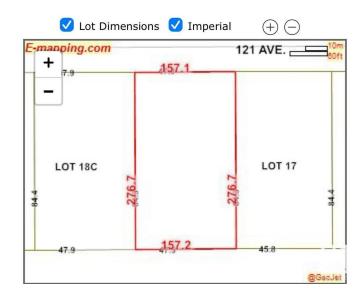

#### \$499,555

0 Bedroom, 0.00 Bathroom, Single Family on 0.00 Acres

Kinokamau Plains Area, Edmonton, AB

Custom build your very own dream home with a BIG SHOP? Or simply looking for a quiet acreage but do not want to be too far from the city? Here is a 1 acre of land with endless opportunities! Don't miss this incredible opportunity to own a rare 1-acre parcel in Northwest Edmonton, just 7 km from West Edmonton Mall & only a couple minutes to public transit! Enjoy ultra-convenient access to the Anthony Henday and Yellowhead Highway, making commuting a breeze. With flexible RR zoning, this lot offers endless potential for development or investment. Spacious dimensions of 157.1 ft x 276.7 ft make it a prime piece of real estate in a highly desirable location.

## **Exterior**

Exterior Features Shopping Nearby
Lot Description 157.1 ft x 276.7 ft