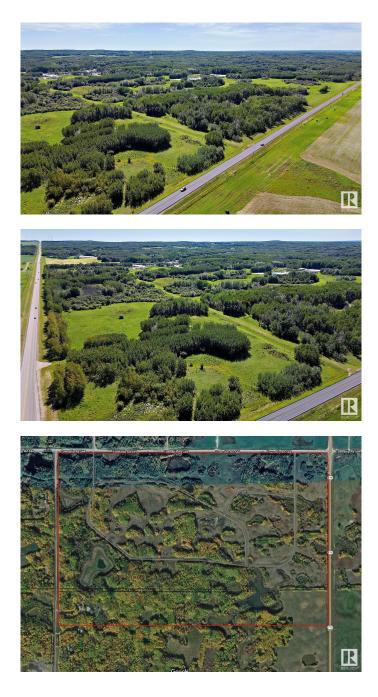

#### \$2,996,000

0 Bedroom, 0.00 Bathroom, Rural on 313.97 Acres

None, Rural Sturgeon County, AB

313.97 glorious acres \*OUT OF SUBDIVISION\* (NE 155.97 acres and NW 158 acres) offered for sale together or apart. \*LOCATION\* 15 minutes to Stony Plain, 20 minutes to St. Albert and 30 minutes to Edmonton! Paradise found! Pristine rolling, treed land, already pioneered by the dream of a subdivision of old that was never seen through. Featuring an internal gravel-packed road system, formed ditches and rough estate lots, with wild berries, natural ponds, spruce, birtch, and many plant species throughout. The possibilities for unique development are restricted, but endless! Design your dream retreat amidst the breathtaking natural backdrop, where you can indulge in relaxation, engage in outdoor adventures, or immerse yourself in the wonders of nature. Perfect for a multi-generational family estate or two... Don't miss the opportunity to secure this prime paradise. Currently zoned agricultural. Each may be subdivided into three parcels, with county approval. Do not go directly, cattle grazing.