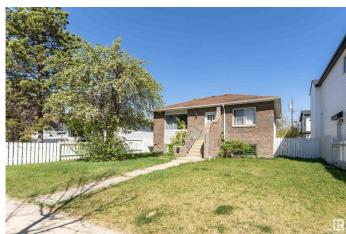

### \$485.000

4 Bedroom, 2.00 Bathroom, 832 sqft Single Family on 0.00 Acres

Ritchie, Edmonton, AB

Ideally Located in the Heart of Ritchie! Just one block from Mill Creek Ravine and a short stroll to the vibrant Ritchie Market, this property offers the perfect blend of nature and urban lifestyle. Sitting on one of the larger subdividable lots in the areaâ€"50 ft x 130 ft (6,500 sq ft)â€"this is a rare opportunity in one of Edmonton's most desirable neighborhoods. Whether you're looking to build, hold, invest, or live, you simply can't beat this location!

Built in 1955

#### **Exterior**

Exterior Wood, Brick

Exterior Features Back Lane, Fenced, Flat Site, Subdividable Lot, Treed Lot, See Remarks

Roof Asphalt Shingles

Construction Wood, Brick

Foundation Concrete Perimeter