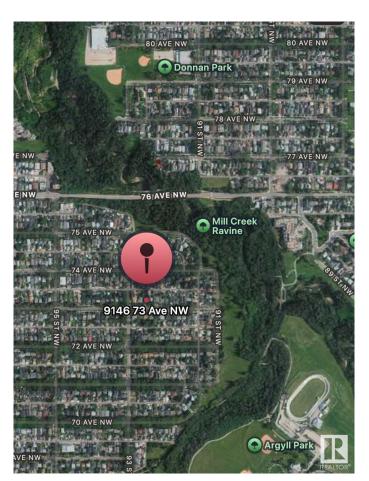

### \$485.000

4 Bedroom, 2.00 Bathroom, 832 sqft Single Family on 0.00 Acres

Ritchie, Edmonton, AB

Ideally Located in the Heart of Ritchie! Just one block from Mill Creek Ravine and a short stroll to the vibrant Ritchie Market, this property offers the perfect blend of nature and urban lifestyle. Sitting on one of the larger subdividable lots in the areaâ€"50 ft x 130 ft (6,500 sq ft)â€"this is a rare opportunity in one of Edmonton's most desirable neighborhoods. Whether you're looking to build, hold, invest, or live, you simply can't beat this location!

## **Community Information**

Address 9146 73 Avenue

Area Edmonton

Subdivision Ritchie

City Edmonton
County ALBERTA

Province AB

Postal Code T5H 1B5