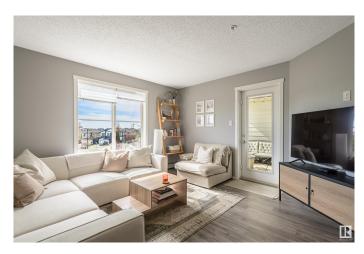

#### \$238,000

2 Bedroom, 2.00 Bathroom, 945 sqft Condo / Townhouse on 0.00 Acres

Crystallina Nera West, Edmonton, AB

Private south east facing view! Gorgeous third floor two bedroom plus den, two bath condo in Vita Estates! Two parking stalls, one underground close to the elevator and one surface stall in front of the entrance. Once you enter this cute condo you will feel right at home! Bright and open floor plan. Bedrooms are separated by a spacious living room. The kitchen features granite counters and stainless steel appliances. Well designed cabinet space and the perfect space to host a dinner gathering. There is an insuite laundry room with front facing washer and dryer. Laminate flooring throughout. Lovely balcony to enjoy the summer. Situated close to the elevator so no long walks with the grocery bags! Pet friendly building with board approval. Walk half a block to Crystallina Lake!