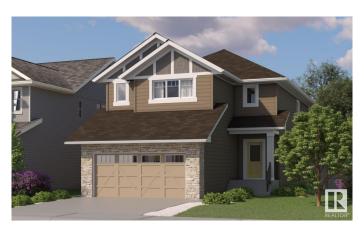

# \$684,900 - 80 Edgefield Way, St. Albert

MLS® #E4435627

#### \$684,900

3 Bedroom, 2.50 Bathroom, 2,326 sqft Single Family on 0.00 Acres

Erin Ridge North, St. Albert, AB

Rare Opportunity: Private Entrance & Expansive Yard Enjoy the exceptional rarity of a separate entrance and an oversized yardâ€"features seldom found in new developments. Experience the perfect blend of contemporary style and practical living with the Nova model home by One Horizon Living. This thoughtfully designed 2,326 sq. ft. residence showcases a modern exterior paired with beautifully appointed interiors. Explore detailed renderings that capture the architectural elegance and smart layout of the Nova. Highlights include generous living spaces, a high-end kitchen, and sophisticated finishes throughout. Every inch of the Nova is designed to maximize comfort, function, and modern appeal. Available in late June.

#### **Essential Information**

MLS® # E4435627 Price \$684,900

Bedrooms 3

Bathrooms 2.50

Full Baths 2

Half Baths 1

Square Footage 2,326 Acres 0.00

Year Built 2025

Type Single Family

Sub-Type Detached Single Family

Style 2 Storey
Status Active

### **Exterior**

Exterior Wood, Brick, Vinyl

Exterior Features See Remarks

Roof Asphalt Shingles

Construction Wood, Brick, Vinyl

Foundation Concrete Perimeter