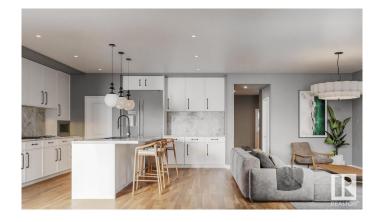

#### \$684,900

3 Bedroom, 2.50 Bathroom, 2,326 sqft Single Family on 0.00 Acres

Erin Ridge North, St. Albert, AB

Rare Opportunity: Private Entrance & Expansive Yard Enjoy the exceptional rarity of a separate entrance and an oversized yardâ€"features seldom found in new developments. Experience the perfect blend of contemporary style and practical living with the Nova model home by One Horizon Living. This thoughtfully designed 2,326 sq. ft. residence showcases a modern exterior paired with beautifully appointed interiors. Explore detailed renderings that capture the architectural elegance and smart layout of the Nova. Highlights include generous living spaces, a high-end kitchen, and sophisticated finishes throughout. Every inch of the Nova is designed to maximize comfort, function, and modern appeal. Available in late June.

### Interior

Interior Features ensuite bathroom

Appliances Dryer, Refrigerator, Stove-Electric, Washer

Heating Forced Air-1, Natural Gas

Stories 2

Has Basement Yes

Basement Full, Unfinished