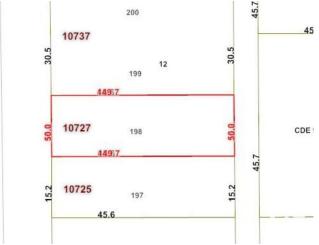

# \$1,098,000 - 10725 & 10727 113 Street, Edmonton

MLS® #E4435667

## \$1,098,000

0 Bedroom, 0.00 Bathroom, Multi-Family Commercial on 0.00 Acres

Queen Mary Park, Edmonton, AB

100'x150' RM H16 Medium Scale Residential zoned lots in Queen Mary Park. Great potential for CMHC MLI – apartment building, 4plex w/ legal basement suites, skinnies, lots of opportunities to maximize your investment. This location is excellent for future redevelopment, close to amenities, public transit, LRT, minutes from downtown & in a neighbourhood where other redevelopment is already happening & more being planned all the time. Take advantage of the City encouraging higher density & development & secure your next project! One home has current rental income & long term tenants