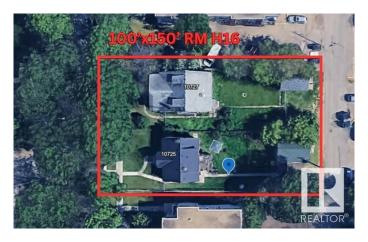

# \$1,098,000 - 10725 & 10727 113 Street, Edmonton

MLS® #E4435667

## \$1,098,000

0 Bedroom, 0.00 Bathroom, Multi-Family Commercial on 0.00 Acres

Queen Mary Park, Edmonton, AB

100'x150' RM H16 Medium Scale Residential zoned lots in Queen Mary Park. Great potential for CMHC MLI – apartment building, 4plex w/ legal basement suites, skinnies, lots of opportunities to maximize your investment. This location is excellent for future redevelopment, close to amenities, public transit, LRT, minutes from downtown & in a neighbourhood where other redevelopment is already happening & more being planned all the time. Take advantage of the City encouraging higher density & development & secure your next project! One home has current rental income & long term tenants