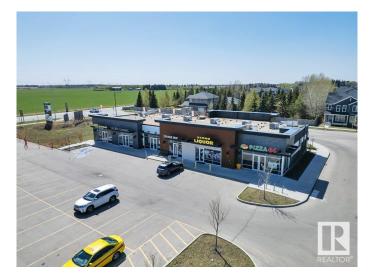

### \$0

0 Bedroom, 0.00 Bathroom, Retail on 0.00 Acres

Chappelle Area, Edmonton, AB

Welcome to Chappelle Elite Centre  $\hat{a} \in$  a vibrant retail plaza in the heart of a growing community. Buildings A and D are possession-ready: 2 second-floor units available in Building A, and 1 main floor unit in Building D. Now pre-leasing Buildings C and E, including a rare 3,600 SF drive-thru unit in Building C  $\hat{a} \in$  both ready for Q4 2026 possession. Ideal for retail, medical, or professional use. High exposure and strong surrounding demographics.