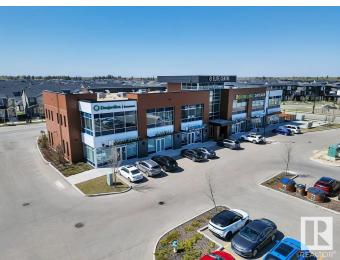

### \$0

0 Bedroom, 0.00 Bathroom, Retail on 0.00 Acres

Chappelle Area, Edmonton, AB

Welcome to Chappelle Elite Centre  $\hat{a} \in$  a vibrant retail plaza in the heart of a growing community. Buildings A and D are possession-ready: 2 second-floor units available in Building A, and 1 main floor unit in Building D. Now pre-leasing Buildings C and E, including a rare 3,600 SF drive-thru unit in Building C  $\hat{a} \in$  both ready for Q4 2026 possession. Ideal for retail, medical, or professional use. High exposure and strong surrounding demographics.