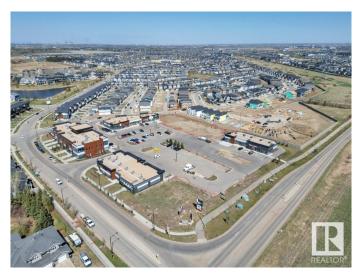

### \$0

0 Bedroom, 0.00 Bathroom, Retail on 0.00 Acres

Chappelle Area, Edmonton, AB

Welcome to Chappelle Elite Centre  $\hat{a} \in$  a vibrant retail plaza in the heart of a growing community. Buildings A and D are possession-ready: 2 second-floor units available in Building A, and 1 main floor unit in Building D. Now pre-leasing Buildings C and E, including a rare 3,600 SF drive-thru unit in Building C  $\hat{a} \in$  both ready for Q4 2026 possession. Ideal for retail, medical, or professional use. High exposure and strong surrounding demographics.